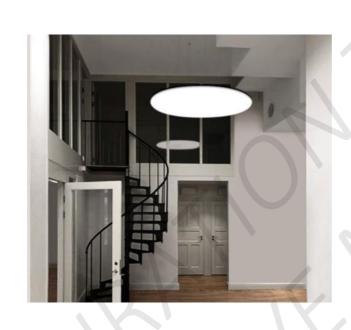

## LIGHTING SPEC SHEET

600 mm | 23.62 in

Other available size: 800 mm | 31.50 in 1000 mm | 39.37 in 1200 mm | 47.24 in