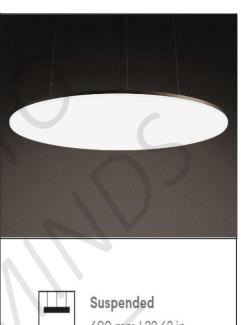

## LIGHTING SPEC SHEET

600 mm | 23.62 in

Other available size: 800 mm | 31.50 in 1000 mm | 39.37 in 1200 mm | 47.24 in

## **PRODUCT DETAILS**

**Application** Suspended

Giro Suspended - Folio Name - Brand

**Country of origin** Italy

**LED Power** 47W (600mm), 63W (800mm), 78W (1000mm), 94W (1200mm)

**Colour Temperature** 2700K / 3000K / 3500K / other on request